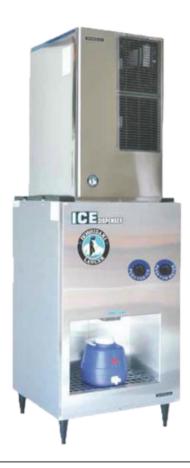

## PRODUCT SPECIFICATION

| 2 Push Buttons - 1 x Ice<br>1 x Water | Single Auger Agitator                                                                          |
|---------------------------------------|------------------------------------------------------------------------------------------------|
| Max Storage Capacity                  | Approx. 91kg                                                                                   |
| Dimensions                            | 765mm (W) x 726mm (D) x 1346mm (H)                                                             |
| Production                            | Select Modular Head unit KMD-201AA,<br>KMD-270AA or KM-660MAJ-E & Top Kit (Sold<br>Separately) |
| Capacity Volume                       | 5.72 ft <sup>3</sup>                                                                           |
| Weight Net/Gross (kg)                 | 85                                                                                             |
| AC Supply Voltage                     | 1 PHASE 240V/ 50Hz                                                                             |
| Amperage                              | Rated: 1.4A                                                                                    |
| Dispensing Rate                       | 5.89 kg                                                                                        |
| Operating Conditions                  | Ambient Temp.: 7-38C<br>Voltage Range:104-132V                                                 |