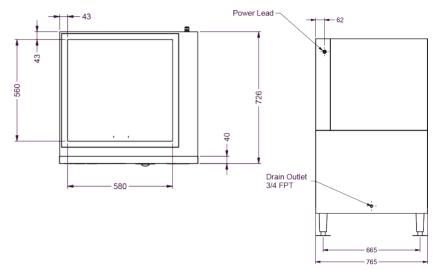

## **TECHNICAL DRAWING**

## PRODUCT SPECIFICATION

| 2 Push Buttons - 1 x Ice<br>1 x Water | Single Auger Agitator                                                                          |
|---------------------------------------|------------------------------------------------------------------------------------------------|
| Max Storage Capacity                  | Approx. 91kg                                                                                   |
| Dimensions                            | 765mm (W) x 726mm (D) x 1346mm (H)                                                             |
| Production                            | Select Modular Head unit KMD-201AA,<br>KMD-270AA or KM-660MAJ-E & Top Kit (Sold<br>Separately) |
| Capacity Volume                       | 5.72 ft <sup>3</sup>                                                                           |
| Weight Net/Gross (kg)                 | 85                                                                                             |
| AC Supply Voltage                     | 1 PHASE 240V/ 50Hz                                                                             |
| Amperage                              | Rated: 1.4A                                                                                    |
| Dispensing Rate                       | 5.89 kg                                                                                        |
| Operating Conditions                  | Ambient Temp.: 7-38C<br>Voltage Range:104-132V                                                 |