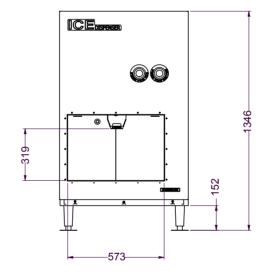

## **TECHNICAL DRAWING**

## PRODUCT SPECIFICATION

| 2 Push Buttons - 1 x Ice<br>1 x Water | Single Auger Agitator                                                                          |
|---------------------------------------|------------------------------------------------------------------------------------------------|
| Max Storage Capacity                  | Approx. 91kg                                                                                   |
| Dimensions                            | 765mm (W) x 726mm (D) x 1346mm (H)                                                             |
| Production                            | Select Modular Head unit KMD-201AA,<br>KMD-270AA or KM-660MAJ-E & Top Kit (Sold<br>Separately) |
| Capacity Volume                       | 5.72 ft <sup>3</sup>                                                                           |
| Weight Net/Gross (kg)                 | 85                                                                                             |
| AC Supply Voltage                     | 1 PHASE 240V/ 50Hz                                                                             |
| Amperage                              | Rated: 1.4A                                                                                    |
| Dispensing Rate                       | 5.89 kg                                                                                        |
| Operating Conditions                  | Ambient Temp.: 7-38C<br>Voltage Range:104-132V                                                 |