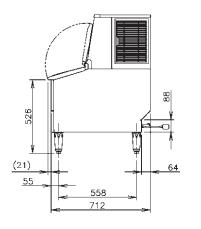

### TECHNICAL DRAWING

### PRODUCT SPECIFICATION

| Production Capacity      | Approx. 138kg @10°C Air temp; 10°C Water      |
|--------------------------|-----------------------------------------------|
| per 24hours              | Approx. 126kg @21°C Air temp; 15°C Water      |
|                          | Approx. 100kg @32°C Air temp; 21°C Water      |
| Max Storage Capacity     | Approx. 55kg                                  |
| Freeze Cycle Time        | Approx. 23 Min                                |
| Ice Production Per cycle | Approx. 2.15kg/238pcs                         |
| Dimensions               | 762mm (W) x 712mm (D) x 992mm (H)             |
| Cooling                  | Air                                           |
| Weight Net/Gross (kg)    | 70 / 92                                       |
| AC Supply Voltage        | 1 PHASE 220-240V 50Hz                         |
| Amperage                 | Running: 42A Rated:4.2A Starting: 18.3A       |
| Refrigerant Charge       | R404A / 370g                                  |
|                          | Ambient Temp.: 1- 40°C                        |
| Operating Conditions     | Water Supply Temp.: 5-35°C                    |
|                          | Water Supply Pressure: 0.07-0.8MPa (0.7-8bar) |
|                          | Voltage Range: ± 6%                           |