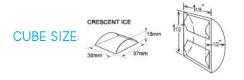

### PRODUCT SPECIFICATION

| Production Capacity      | Approx. 138kg @10°C Air temp; 10°C Water      |
|--------------------------|-----------------------------------------------|
| per 24hours              | Approx. 126kg @21°C Air temp; 15°C Water      |
|                          | Approx. 100kg @32°C Air temp; 21°C Water      |
| Max Storage Capacity     | Approx. 55kg                                  |
| Freeze Cycle Time        | Approx. 23 Min                                |
| Ice Production Per cycle | Approx. 2.15kg/238pcs                         |
| Dimensions               | 762mm (W) x 712mm (D) x 992mm (H)             |
| Cooling                  | Air                                           |
| Weight Net/Gross (kg)    | 70 / 92                                       |
| AC Supply Voltage        | 1 PHASE 220-240V 50Hz                         |
| Amperage                 | Running: 42A Rated:4.2A Starting: 18.3A       |
| Refrigerant Charge       | R404A / 370g                                  |
|                          | Ambient Temp.: 1- 40°C                        |
| Operating Conditions     | Water Supply Temp.: 5-35°C                    |
|                          | Water Supply Pressure: 0.07-0.8MPa (0.7-8bar) |
|                          | Voltage Range: ± 6%                           |