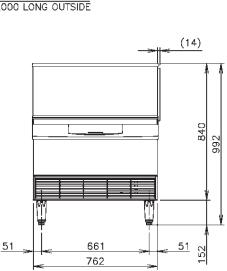

### TECHNICAL DRAWING

### PRODUCT SPECIFICATION

| Production Capacity      | Approx. 138kg @10°C Air temp; 10°C Water      |
|--------------------------|-----------------------------------------------|
| per 24hours              | Approx. 126kg @21°C Air temp; 15°C Water      |
|                          | Approx. 100kg @32°C Air temp; 21°C Water      |
| Max Storage Capacity     | Approx. 55kg                                  |
| Freeze Cycle Time        | Approx. 23 Min                                |
| Ice Production Per cycle | Approx. 2.15kg/238pcs                         |
| Dimensions               | 762mm (W) x 712mm (D) x 992mm (H)             |
| Cooling                  | Air                                           |
| Weight Net/Gross (kg)    | 70 / 92                                       |
| AC Supply Voltage        | 1 PHASE 220-240V 50Hz                         |
| Amperage                 | Running: 42A Rated:4.2A Starting: 18.3A       |
| Refrigerant Charge       | R404A / 370g                                  |
|                          | Ambient Temp.: 1- 40°C                        |
| Operating Conditions     | Water Supply Temp.: 5-35°C                    |
|                          | Water Supply Pressure: 0.07-0.8MPa (0.7-8bar) |
|                          | Voltage Range: ± 6%                           |