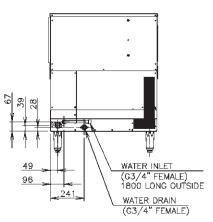

## HOSHIZAKI

### PRODUCT FEATURES

- Individual premium crescent cube with no ice bridging.
- Exceptionally hard crystal clear cubes that melt slowly.
- Durable stainless steel exterior.
- Slide in air filter at front for easy cleaning maintaining performance efficiency.
- Double-sided stainless steel evaporator for all water conditions produces more ice in less cycles.
- Flush mount to rear wall.
- Good in hard water areas.
- Snap in water tank design easy to remove for sanitization.
- Low electrical consumption.
- Low water consumption.
- LED lights and audible alarms.
- 3 year parts and labour warranty on entire unit.





# AIR AIR AIR AIR AIR (773)







### PRODUCT SPECIFICATION

| Production Capacity      | Approx. 138kg @10°C Air temp; 10°C Water      |
|--------------------------|-----------------------------------------------|
| per 24hours              | Approx. 126kg @21°C Air temp; 15°C Water      |
|                          | Approx. 100kg @32°C Air temp; 21°C Water      |
| Max Storage Capacity     | Approx. 55kg                                  |
| Freeze Cycle Time        | Approx. 23 Min                                |
| Ice Production Per cycle | Approx. 2.15kg/238pcs                         |
| Dimensions               | 762mm (W) x 712mm (D) x 992mm (H)             |
| Cooling                  | Air                                           |
| Weight Net/Gross (kg)    | 70 / 92                                       |
|