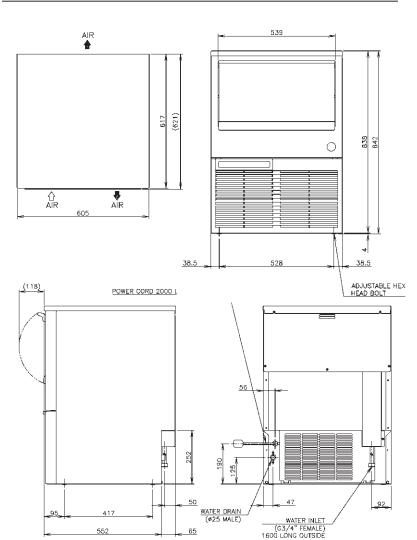

## TECHNICAL DRAWING

## PRODUCT SPECIFICATION

| Production Capacity      | Approx. 53kg @10°C Air temp; 10°C Water       |
|--------------------------|-----------------------------------------------|
| per 24hours              | Approx. 50kg @21°C Air temp; 15°C Water       |
|                          | Approx. 41kg @32°C Air temp; 21°C Water       |
| Max Storage Capacity     | Approx. 23kg                                  |
| Freeze Cycle Time        | Approx. 28 Min                                |
| Ice Production Per cycle | Approx. 1.03kg/110pcs                         |
| Dimensions               | 605mm (W) x 617mm (D) x 842mm (H)             |
|                          | (Adjustable legs are optional)                |
| Cooling                  | Air                                           |
| Weight Net/Gross (kg)    | 46 / 58                                       |
| AC Supply Voltage        | 1 PHASE 220-240V 50Hz                         |
| Amperage                 | Running: 1.9A Starting: 15.5A                 |
| Refrigerant Charge       | R134a / 210g                                  |
| Operating Conditions     | Ambient Temp.: 1-40°C                         |
|                          | Water Supply Temp.: 5-35°C                    |
|                          | Water Supply Pressure: 0.07-0.8MPa (0.7-8bar) |
|                          | Voltage Range: ± 6%                           |