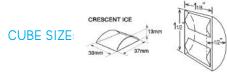

## PRODUCT FEATURES

- Individual premium crescent cube with no ice bridging.
- Exceptionally hard crystal clear cubes that melt slowly.
- Durable stainless steel exterior.
- Slide in air filter at front for easy cleaning maintaining performance efficiency.
- Double-sided stainless steel evaporator for all water conditions - produces more ice in less cycles.
- Flush mount to rear wall.
- Good in hard water areas.
- Snap in water tank design easy to remove for sanitization.
- Low electrical consumption.
- Low water consumption.
- LED Lights and audible alarms.
- 3 year parts and labour warranty on entire unit.

## PRODUCT SPECIFICATION

| Production Capacity      | Approx. 53kg @10°C Air temp; 10°C Water       |
|--------------------------|-----------------------------------------------|
| per 24hours              | Approx. 50kg @21°C Air temp; 15°C Water       |
|                          | Approx. 41kg @32°C Air temp; 21°C Water       |
| Max Storage Capacity     | Approx. 23kg                                  |
| Freeze Cycle Time        | Approx. 28 Min                                |
| Ice Production Per cycle | Approx. 1.03kg/110pcs                         |
| Dimensions               | 605mm (W) x 617mm (D) x 842mm (H)             |
|                          | (Adjustable legs are optional)                |
| Cooling                  | Air                                           |
| Weight Net/Gross (kg)    | 46 / 58                                       |
| AC Supply Voltage        | 1 PHASE 220-240V 50Hz                         |
| Amperage                 | Running: 1.9A Starting: 15.5A                 |
| Refrigerant Charge       | R134a / 210g                                  |
| Operating Conditions     | Ambient Temp.: 1-40°C                         |
|                          | Water Supply Temp.: 5-35°C                    |
|                          | Water Supply Pressure: 0.07-0.8MPa (0.7-8bar) |
|                          | Voltage Range: ± 6%                           |