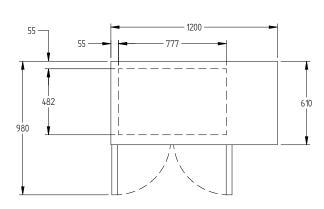

## HTU2SDSS-12

CATEGORY TOPAZ CAFÉ RAN

RANGE Topaz

**Under Counter** 

JNIT REFRIGERATOF

TYPE SELE CONTAINED

000RS 2

| SPECIFICATIONS                                          |                        |
|---------------------------------------------------------|------------------------|
| TEMPERATURE - 38°C AMBIENT ENVIRONMENT                  | 1°C / 4°C              |
| CAPACITY LITRES                                         | 210                    |
| DIMENSIONS - W X D X H (ON LEGS) MM                     | 1200 W x 610 D x 800 H |
| WEIGHT UNPACKED (KG)                                    | 120                    |
| DOOR TYPE                                               | SD (Solid Door)        |
| FINISH (INTERIOR AND EXTERIOR EXCLUDING REAR AND UNDER) | SS (Stainless Steel)   |
| SHELVES/DOOR                                            | 2                      |
| ELECTRICAL                                              |                        |
| POWER SUPPLY                                            | 10 amp                 |
| POWER CABLE LENGTH (METRES)                             | 2                      |
| RUNNING AMPS                                            | 2.5                    |
| GAS TYPE                                                |                        |
| REFRIGERANT                                             | 134a                   |