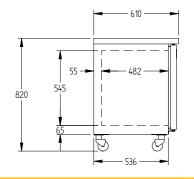

## HTU2SDSS-12

CATEGORY TOPAZ CAFÉ RAN

RANGE Topaz

**Under Counter** 

JNIT REFRIGERATOF

TYPE SELE CONTAINED

000RS 2

| SPECIFICATIONS                                          |                        |
|---------------------------------------------------------|------------------------|
| TEMPERATURE - 38°C AMBIENT ENVIRONMENT                  | 1°C / 4°C              |
| CAPACITY LITRES                                         | 210                    |
| DIMENSIONS - W X D X H (ON LEGS) MM                     | 1200 W x 610 D x 800 H |
| WEIGHT UNPACKED (KG)                                    | 120                    |
| DOOR TYPE                                               | SD (Solid Door)        |
| FINISH (INTERIOR AND EXTERIOR EXCLUDING REAR AND UNDER) | SS (Stainless Steel)   |
| SHELVES/DOOR                                            | 2                      |
| ELECTRICAL                                              |                        |
| POWER SUPPLY                                            | 10 amp                 |
| POWER CABLE LENGTH (METRES)                             | 2                      |
| RUNNING AMPS                                            | 2.5                    |
| GAS TYPE                                                |                        |
| REFRIGERANT                                             | 134a                   |