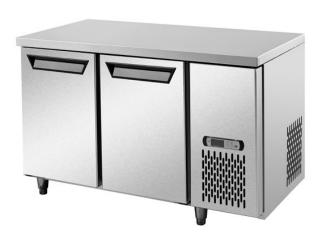

## HTU2SDSS-12

CATEGORY TOPAZ CAFÉ RAN

RANGE Topaz

**Under Counter** 

JNIT REFRIGERATOF

TYPE SELE CONTAINED

000RS 2

| SPECIFICATIONS                                          |                        |
|---------------------------------------------------------|------------------------|
| TEMPERATURE - 38°C AMBIENT ENVIRONMENT                  | 1°C / 4°C              |
| CAPACITY LITRES                                         | 210                    |
| DIMENSIONS - W X D X H (ON LEGS) MM                     | 1200 W x 610 D x 800 H |
| WEIGHT UNPACKED (KG)                                    | 120                    |
| DOOR TYPE                                               | SD (Solid Door)        |
| FINISH (INTERIOR AND EXTERIOR EXCLUDING REAR AND UNDER) | SS (Stainless Steel)   |
| SHELVES/DOOR                                            | 2                      |
| ELECTRICAL                                              |                        |
| POWER SUPPLY                                            | 10 amp                 |
| POWER CABLE LENGTH (METRES)                             | 2                      |
| RUNNING AMPS                                            | 2.5                    |
| GAS TYPE                                                |                        |
| REFRIGERANT                                             | 134a                   |