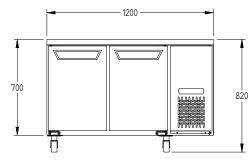

## HTU2SDSS-12

CATEGORY TOPAZ CAFÉ RAN

RANGE Topaz

**Under Counter** 

JNIT REFRIGERATOF

TYPE SELE CONTAINED

000RS 2

| SPECIFICATIONS                                          |                        |
|---------------------------------------------------------|------------------------|
| TEMPERATURE - 38°C AMBIENT ENVIRONMENT                  | 1°C / 4°C              |
| CAPACITY LITRES                                         | 210                    |
| DIMENSIONS - W X D X H (ON LEGS) MM                     | 1200 W x 610 D x 800 H |
| WEIGHT UNPACKED (KG)                                    | 120                    |
| DOOR TYPE                                               | SD (Solid Door)        |
| FINISH (INTERIOR AND EXTERIOR EXCLUDING REAR AND UNDER) | SS (Stainless Steel)   |
| SHELVES/DOOR                                            | 2                      |
| ELECTRICAL                                              |                        |
| POWER SUPPLY                                            | 10 amp                 |
| POWER CABLE LENGTH (METRES)                             | 2                      |
| RUNNING AMPS                                            | 2.5                    |
| GAS TYPE                                                |                        |
| REFRIGERANT                                             | 134a                   |