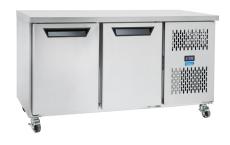

## LTU2SDSS

CATEGORY TOPAZ CAFÉ RANGI

RANGE Topaz

**Under Counter** 

JNIT FREEZEF

YPE SELF CONTAINED

000RS 2

| SPECIFICATIONS                                          |                        |
|---------------------------------------------------------|------------------------|
| TEMPERATURE - 36°C AMBIENT ENVIRONMENT                  | -18°C / -22°C          |
| CAPACITY LITRES                                         | 320                    |
| DIMENSIONS - W X D X H (ON CASTORS) MM                  | 1500 W x 700 D x 860 H |
| WEIGHT UNPACKED (KG)                                    | 140                    |
| DOOR TYPE                                               | SD (Solid Door)        |
| FINISH (INTERIOR AND EXTERIOR EXCLUDING REAR AND UNDER) | SS (Stainless Steel)   |
| SHELVES/DOOR                                            | 1                      |
| ELECTRICAL                                              |                        |
| POWER SUPPLY                                            | 10 amp                 |
| POWER CABLE LENGTH (METRES)                             | 2                      |
| RUNNING AMPS                                            | 4                      |
| GAS TYPE                                                |                        |
| REFRIGERANT                                             | 404a                   |