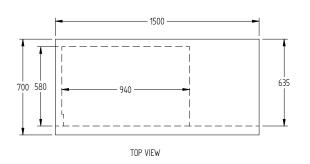

## LTU2SDSS

CATEGORY TOPAZ CAFÉ RANGI

RANGE Topaz

**Under Counter** 

JNIT FREEZEF

YPE SELF CONTAINED

000RS 2

| SPECIFICATIONS                                          |                        |
|---------------------------------------------------------|------------------------|
| TEMPERATURE - 36°C AMBIENT ENVIRONMENT                  | -18°C / -22°C          |
| CAPACITY LITRES                                         | 320                    |
| DIMENSIONS - W X D X H (ON CASTORS) MM                  | 1500 W x 700 D x 860 H |
| WEIGHT UNPACKED (KG)                                    | 140                    |
| DOOR TYPE                                               | SD (Solid Door)        |
| FINISH (INTERIOR AND EXTERIOR EXCLUDING REAR AND UNDER) | SS (Stainless Steel)   |
| SHELVES/DOOR                                            | 1                      |
| ELECTRICAL                                              |                        |
| POWER SUPPLY                                            | 10 amp                 |
| POWER CABLE LENGTH (METRES)                             | 2                      |
| RUNNING AMPS                                            | 4                      |
| GAS TYPE                                                |                        |
| REFRIGERANT                                             | 404a                   |