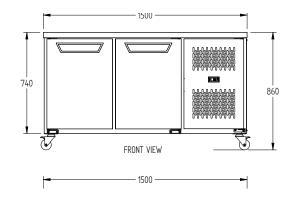

## LTU2SDSS

CATEGORY TOPAZ CAFÉ RANGI

RANGE Topaz

**Under Counter** 

JNIT FREEZEF

YPE SELF CONTAINED

000RS 2

| SPECIFICATIONS                                          |                        |
|---------------------------------------------------------|------------------------|
| TEMPERATURE - 36°C AMBIENT ENVIRONMENT                  | -18°C / -22°C          |
| CAPACITY LITRES                                         | 320                    |
| DIMENSIONS - W X D X H (ON CASTORS) MM                  | 1500 W x 700 D x 860 H |
| WEIGHT UNPACKED (KG)                                    | 140                    |
| DOOR TYPE                                               | SD (Solid Door)        |
| FINISH (INTERIOR AND EXTERIOR EXCLUDING REAR AND UNDER) | SS (Stainless Steel)   |
| SHELVES/DOOR                                            | 1                      |
| ELECTRICAL                                              |                        |
| POWER SUPPLY                                            | 10 amp                 |
| POWER CABLE LENGTH (METRES)                             | 2                      |
| RUNNING AMPS                                            | 4                      |
| GAS TYPE                                                |                        |
| REFRIGERANT                                             | 404a                   |