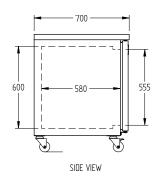

## LTU2SDSS

CATEGORY TOPAZ CAFÉ RANGI

RANGE Topaz

**Under Counter** 

JNIT FREEZEF

YPE SELF CONTAINED

000RS 2

| SPECIFICATIONS                                          |                        |
|---------------------------------------------------------|------------------------|
| TEMPERATURE - 36°C AMBIENT ENVIRONMENT                  | -18°C / -22°C          |
| CAPACITY LITRES                                         | 320                    |
| DIMENSIONS - W X D X H (ON CASTORS) MM                  | 1500 W x 700 D x 860 H |
| WEIGHT UNPACKED (KG)                                    | 140                    |
| DOOR TYPE                                               | SD (Solid Door)        |
| FINISH (INTERIOR AND EXTERIOR EXCLUDING REAR AND UNDER) | SS (Stainless Steel)   |
| SHELVES/DOOR                                            | 1                      |
| ELECTRICAL                                              |                        |
| POWER SUPPLY                                            | 10 amp                 |
| POWER CABLE LENGTH (METRES)                             | 2                      |
| RUNNING AMPS                                            | 4                      |
| GAS TYPE                                                |                        |
| REFRIGERANT                                             | 404a                   |